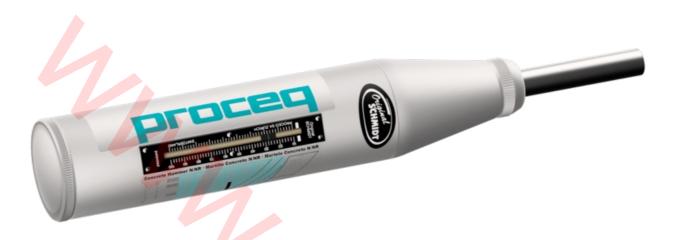

## Schmidt Rebound Hammers Original Schmidt

The original is the basis of every major rebound hammer testing standard worldwide.

**Diverse** Various models with different impact energies to cover a wide range of applications.

Reliability

Proven durability and quality compared with low-cost imitations.

**High quality** 

World-renowned and established; Proceq Swiss Made accuracy and reliability.

Processing Unit / Sensor

| Impact Energy                 | 2.207 Nm (N), 0.735 Nm (L)           |
|-------------------------------|--------------------------------------|
| Compressive Strength<br>Range | 10 to 70 N/mm2 (1'450 to 10'152 psi) |
| Display                       | Mechanical display                   |